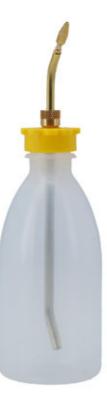

## **Oiler with Adjustable Nozzle 250ml**

A soft plastic oiler with an angled nozzle that can be adjusted to reach hard to access lubrication points or so that it can be used when inverted. The nozzle end cap can also be adjusted to alter the speed of the fluid being dispensed as well enabling it to be closed to prevent it leaking when it's not in use.

## **Additional Information**

- Oil dispensing bottle featuring a nozzle that can be adjusted for both reach and oil flow.
- · 250ml capacity.
- · Nozzle can be closed when not in use to prevent leaks.
- · Bottle manufactured from PE-HD plastic, suitable for use with motor oil, diesel and lubricants.
- Additional sizes available, please see Part No. 8531 (125ml) and 8533 (500ml).