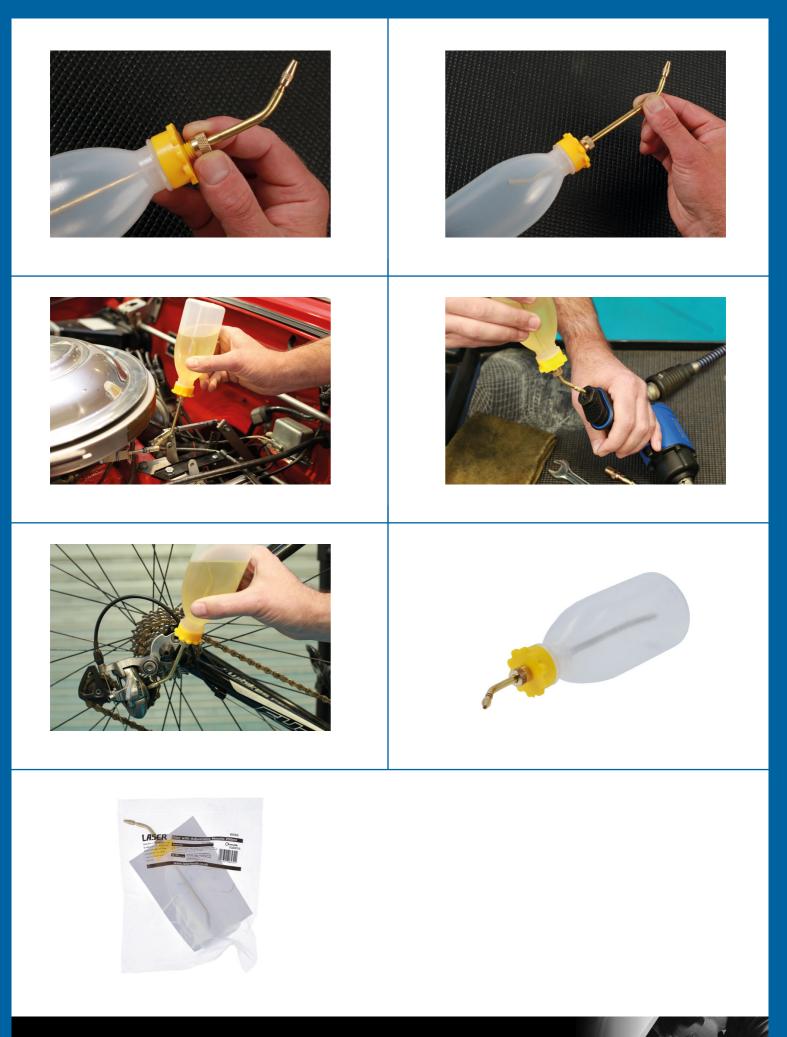

## **Oiler with Adjustable Nozzle 250ml**

A soft plastic oiler with an angled nozzle that can be adjusted to reach hard to access lubrication points or so that it can be used when inverted. The nozzle end cap can also be adjusted to alter the speed of the fluid being dispensed as well enabling it to be closed to prevent it leaking when it's not in use.

## **Additional Information**

- Oil dispensing bottle featuring a nozzle that can be adjusted for both reach and oil flow.
- · 250ml capacity.
- · Nozzle can be closed when not in use to prevent leaks.
- · Bottle manufactured from PE-HD plastic, suitable for use with motor oil, diesel and lubricants.
- Additional sizes available, please see Part No. 8531 (125ml) and 8533 (500ml).